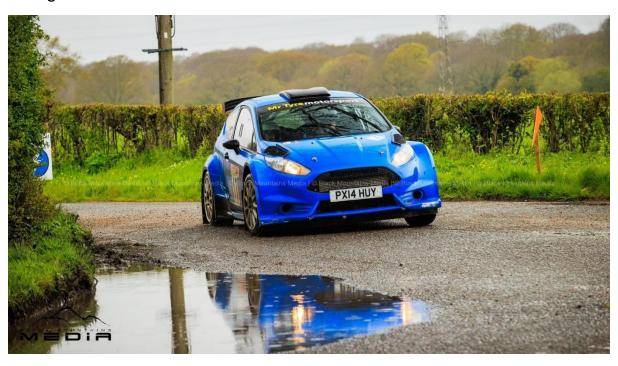

## Driving a Ford Fiesta R5 1598T ~ Blue ~ 16 WEV ~ 2014

| Driver Name                | Richard Weaver – Club Isle of Wight Car                                                                                                                                              |
|----------------------------|--------------------------------------------------------------------------------------------------------------------------------------------------------------------------------------|
|                            | Championship - ACSMC                                                                                                                                                                 |
| Navigator Name             | Penelope Weaver – Club Isle of Wight Car                                                                                                                                             |
|                            | This is Penelope's first event with her dad, she has just turned 14 this month and is excited to be out in the R5 - what a debut!                                                    |
| Driver How Long Driving    | 16 Years                                                                                                                                                                             |
| Driver Competition History | Have done quite a bit of rallying in Belgium, lots of single venues and other closed roads events in UK since the change. Started in a mk1 escort, then used an evo 6 and now the R5 |
| Driver Notable Results     | Won Southdown's in 2019 and the Mini-Tempest in 2021, both in the Evo 6                                                                                                              |
| Driver Best Result         | Southdown's in 2019 and the Mini-Tempest in 2021                                                                                                                                     |
| Car Specification          | Fiesta R5 on paddle shift                                                                                                                                                            |
| Car History                | Owned first by Steve Petch, latterly by Neil Roskell.                                                                                                                                |
| Navigator How Long Driving | First event!                                                                                                                                                                         |

## Additional Photos