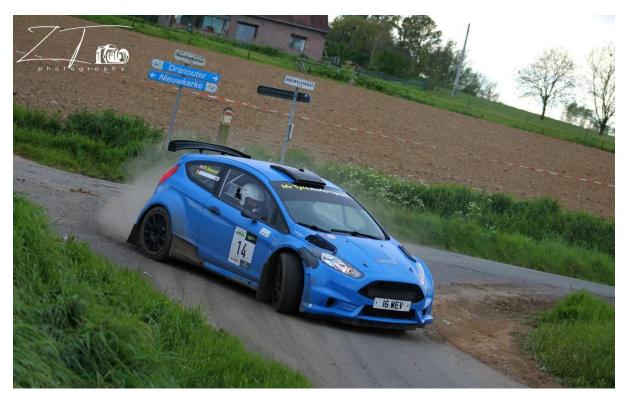

## Driving a Ford Fiesta R5 1598T ~ Blue ~ 16 WEV ~ 2014

| Driver Name                | Richard Weaver – Club Isle of Wight Car                                                                                                                                              |
|----------------------------|--------------------------------------------------------------------------------------------------------------------------------------------------------------------------------------|
|                            | Championship - ACSMC                                                                                                                                                                 |
| Navigator Name             | Penelope Weaver – Club Isle of Wight Car                                                                                                                                             |
|                            | This is Penelope's first event with her dad, she has just turned 14 this month and is excited to be out in the R5 - what a debut!                                                    |
| Driver How Long Driving    | 16 Years                                                                                                                                                                             |
| Driver Competition History | Have done quite a bit of rallying in Belgium, lots of single venues and other closed roads events in UK since the change. Started in a mk1 escort, then used an evo 6 and now the R5 |
| Driver Notable Results     | Won Southdown's in 2019 and the Mini-Tempest in 2021, both in the Evo 6                                                                                                              |
| Driver Best Result         | Southdown's in 2019 and the Mini-Tempest in 2021                                                                                                                                     |
| Car Specification          | Fiesta R5 on paddle shift                                                                                                                                                            |
| Car History                | Owned first by Steve Petch, latterly by Neil Roskell.                                                                                                                                |
| Navigator How Long Driving | First event!                                                                                                                                                                         |

## Additional Photos